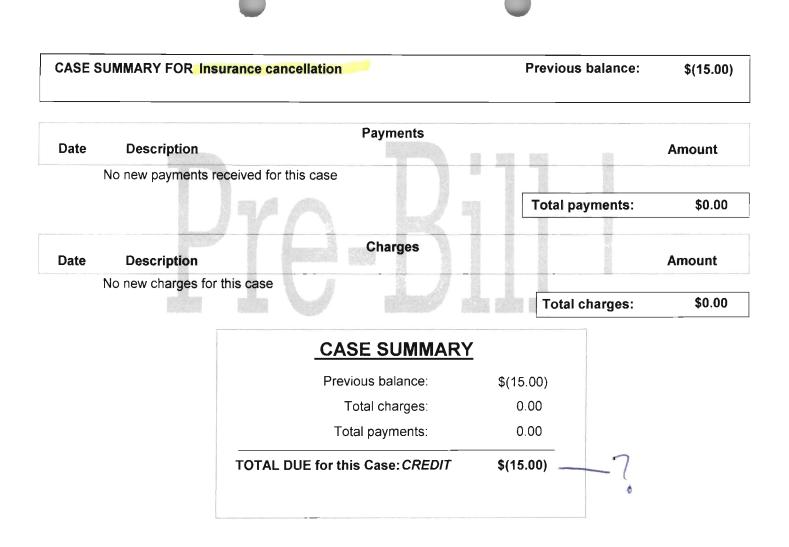

Law Office of Robert W. Bauer, P.A. 2518 NW 13th Street Suite 200E Gainesville, FI 32609 Phone: 352-375-5960 Bauerlegal.com Email:

Mr. Neil Gillespie 8092 SW 115th Loop Ocala, Florida 34481

Bill Number: XXXXXXXX Date due: 11/29/2007

## This Contact is assigned to Robert Bauer

 SUMMARY
 Previous balance:
 \$3,919.67

 New charges:
 1,284.00

 Payments applied to cases:
 0.00

 TOTAL DUE FOR ALL CASES:
 \$5,203.67





۲

## CASE SUMMARY FOR Libel

· .

Previous balance:

| Date     | Description                                                                                                                                                                                      |                                           | Amount   |
|----------|--------------------------------------------------------------------------------------------------------------------------------------------------------------------------------------------------|-------------------------------------------|----------|
| Dute     | No new payments received for this case                                                                                                                                                           |